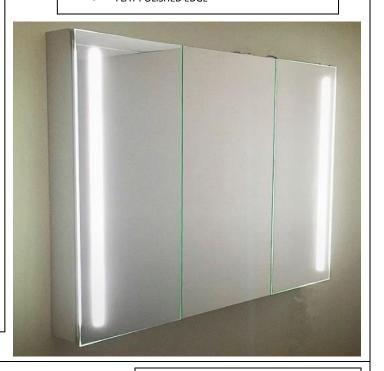

# **LED MEDICINE CABINET**

MODEL#: PHA 4540-3D (1)

# **PHAROS COLLECTION**

### **FEATURES:**

- 15+15+15 X 40" FULLY MIRRORED DOORS.
- FOUR ADJUSTABLE 3/8" THICK HIGH POLISHED GLASS SHELVES.
- INFINITELY ADJUSTABLE SHELVING WITH LOCKDOWN MECHANISM (NO HOLES IN CABINET).
- 6000K (COOL WHITE) OR 3500K (WARM WHITE).
- BRIGHTNESS: 3300 LUMENS.
- JUNCTION BOX INCLUDED.
- 165-DEGREE PROPRIETARY SOFT CLOSE HEAVY DUTY HINGES.
- LEFT DOOR HINGED RIGHT,
  CENTER AND RIGHT DOORS
  HINGED LEFT AS A STANDARD.
- FULL GASKET BEHIND DOOR.
- HIGH RESOLUTION SILVER PLATE GLASS MIRRORS FRONT, BACK OF DOOR AND BACK WALL.
- BACK WALL MIRROR FULLY SEALED.

### **MIRROR FINISHES:**

FLAT POLISHED EDGE

**OVERALL SIZE DIMENSION:** 45" WIDE X 40" HIGH X 5 3/16" DEEP

ROUGH OPENING DIMENSION: 44 3/8" WIDE X 39 3/8" HIGH X 4" DEEP

DOOR THICKNESS: 1 3/16"